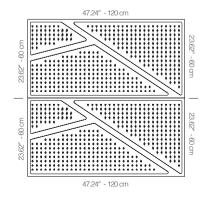

## **DIMENSIONS**

X : 23.62" - 60 cm

Y: 47.24" - 120 cm

D: 3.42" - 8.7 cm

W: 26.0 lbs - 11.8 kg

\*Perforated surface options with two different diameters are available.

Rail depth is not included in the measurements. (Depth of rail: 1" - 2,5 cm)