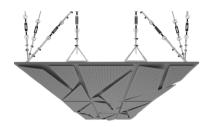

## **DETA**





## **WDETANA1AALGRBLGR8**

GREY LACQUER 8MM PERFORATION

 $47.24'' \times 23.62''$  (120  $\times$  60 cm) panels come in sets of two.  $23.62'' \times 23.62''$  (60  $\times$  60 cm) panels come in sets of four. The number of panels per box is the minimum suggested amount to create the design envisioned by Mikodam.



## CEILING APPLICATION





## **DIMENSIONS**



X : 23.62" - 60 cm

Y: 47.24" - 120 cm

D: 3.42" - 8.7 cm

W: 26.0 lbs - 11.8 kg

\*Perforated surface options with two different diameters are available.

Rail depth is not included in the measurements. (Depth of rail: 1" - 2,5 cm)

\*\*Can be used with baseboard upon request.