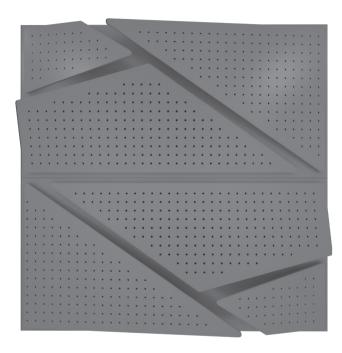

## **WDETANA1AALGRBLGR8**

GREY LACQUER 8MM PERFORATION

 $47.24'' \times 23.62''$  (120  $\times$  60 cm) panels come in sets of two.  $23.62'' \times 23.62''$  (60  $\times$  60 cm) panels come in sets of four. The number of panels per box is the minimum suggested amount to create the design envisioned by Mikodam.