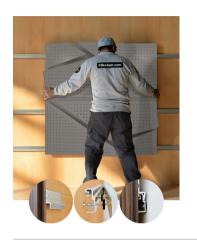

## **DETA**





## **WDETANA1AALGRBLGR8**

GREY LACQUER 8MM PERFORATION

 $47.24'' \times 23.62''$  (120  $\times$  60 cm) panels come in sets of two.  $23.62'' \times 23.62''$  (60  $\times$  60 cm) panels come in sets of four. The number of panels per box is the minimum suggested amount to create the design envisioned by Mikodam.



## CEILING APPLICATION





## **DIMENSIONS**



X : 23.62" - 60 cm

Y: 47.24" - 120 cm

D: 3.42" - 8.7 cm

W: 26.0 lbs - 11.8 kg

\*Perforated surface options with two different diameters are available.

Rail depth is not included in the measurements. (Depth of rail: 1" - 2,5 cm)

\*\*Can be used with baseboard upon request.